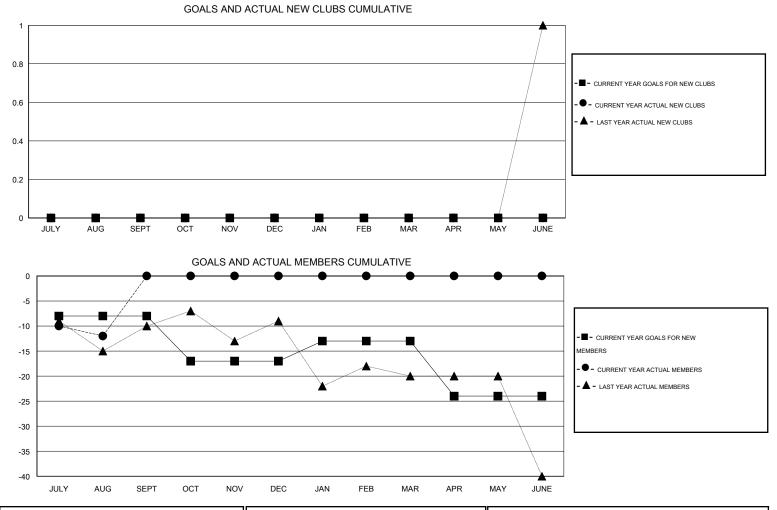

## GMT: ED LECIUS

| LOCATION | NEW YORK |
|----------|----------|
|----------|----------|

| GMT: ED LECI  | IUS              |                     | LOCATIO                    | ON NEW YOR                  | К             |                    | GMT CA 1                         |                              |                             |  |
|---------------|------------------|---------------------|----------------------------|-----------------------------|---------------|--------------------|----------------------------------|------------------------------|-----------------------------|--|
| Clubs         |                  |                     |                            |                             | Members       |                    |                                  |                              |                             |  |
|               | RESU             | ILTS FOR 2014-2015  |                            |                             |               | RESU               | JLTS FOR 2014-2015               | i                            |                             |  |
| QUARTER       | NEW CLUB<br>GOAL | ACTUAL NEW<br>CLUBS | ACTUAL<br>DROPPED<br>CLUBS | ACTUAL NET<br>GAIN/<br>LOSS | QUARTER       | NEW MEMBER<br>GOAL | ACTUAL TOTAL<br>MEMBERS<br>ADDED | ACTUAL<br>DROPPED<br>MEMBERS | ACTUAL NET<br>GAIN/<br>LOSS |  |
| JULY/AUG/SEPT | 0                | 0                   | 0                          | 0                           | JULY/AUG/SEPT | -8                 | 13                               | 25                           | -12                         |  |
| OCT/NOV/DEC   | 0                | 0                   | 0                          | 0                           | OCT/NOV/DEC   | -9                 | 0                                | 0                            | 0                           |  |
| JAN/FEB/MAR   | 0                | 0                   | 0                          | 0                           | JAN/FEB/MAR   | 4                  | 0                                | 0                            | 0                           |  |
| APR/MAY/JUNE  | 0                | 0                   | 0                          | 0                           | APR/MAY/JUNE  | -11                | 0                                | 0                            | 0                           |  |